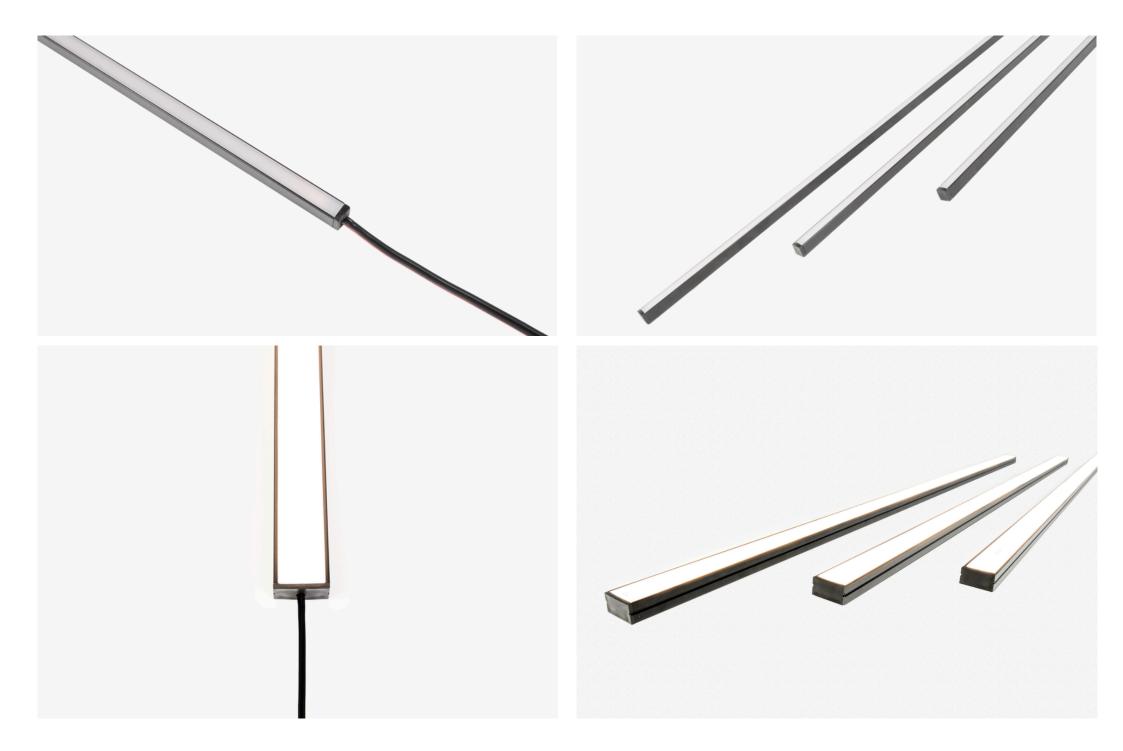

## Lamp photos:

Lamp for the VASCO system - comparison of milky and black covers Milk cover:

- lamps off:

- lamps on:

## Black cover:

- lamps off:

- lamps on: