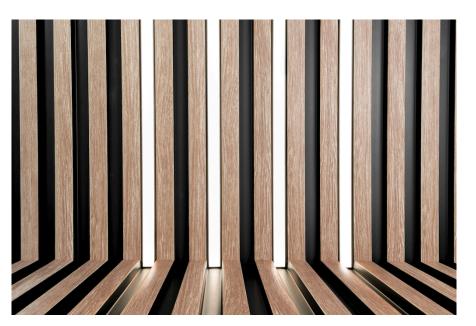

## Lamp photos:

Lamp for the VASCO system - comparison of milky and black covers Milk cover:

- lamps off:

- lamps on: