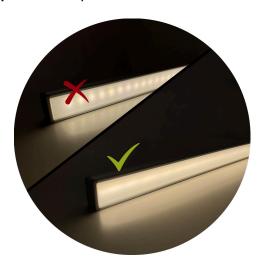

A photo comparing a standard LED strip to a COB LED strip (the COB LED strip installed in the lamps guarantees an even line of light without visible diodes shining through the profile cover):