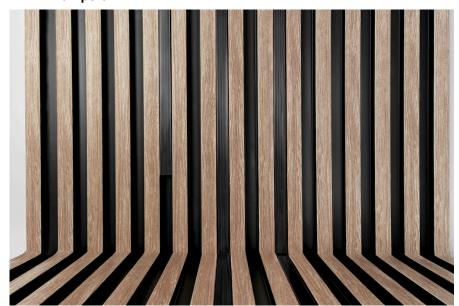

## Lamp photos:

Lamp for the VASCO system - comparison of milky and black covers Milk cover:

- lamps off:

- lamps on: