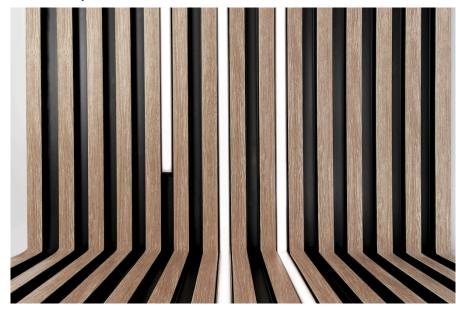

er: 10W per meter of lamp
- lamp luminous flux: 400lm per meter of lamp
- available light colors:
  - warm white color 3000K
  - o neutral white color 4000K
- color reproduction index: CRI(RA)>90
- lamp dimmable: yes, using the remote control and/or the TUYA SMART phone application
- material from which the lamps are made: aluminum + PVC
- mounting the lamp on double-sided foam tape or mounting glue
- lamp warranty: 5 years

A photo comparing a standard LED strip to a COB LED strip (the COB LED strip installed in the lamps guarantees an even line of light without visible diodes shining through the profile cover):



## Lamp photos:





Lamp for the VASCO system - comparison of milky and black covers Milk cover:

- lamps off:



- lamps on:



## Black cover:

- lamps off:



- lamps on: